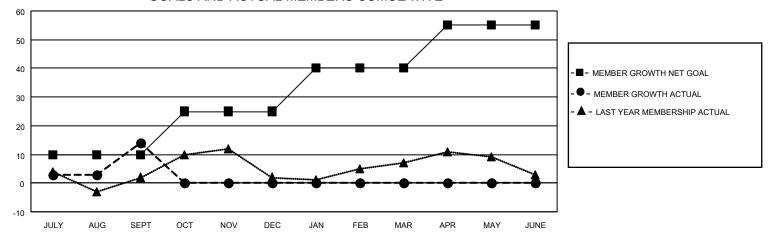

### GOALS AND ACTUAL MEMBERS CUMULATIVE

| DROPPED CLUBS: 0 |   | 12 CLUBS OF 37 ADDED 1 OR<br>MORE NEW MEMBERS | GENDER DISTRIBUTION                |              |  |
|------------------|---|-----------------------------------------------|------------------------------------|--------------|--|
|                  |   | MORE NEW MEMBERS                              | MALE                               | 674 (70.87%) |  |
|                  |   |                                               | FEMALE                             | 277 (29.13%) |  |
| DROPPED MEMBERS  |   |                                               | NON BINARY                         | 0 (0.00%)    |  |
|                  | _ |                                               | PREFER NOT TO ANSWER               | 0 (0.00%)    |  |
| DECEASED         | 7 |                                               |                                    |              |  |
| CLUB CANCELLED   | 0 | CLICK HERE FOR CUMULATIVE                     | TOTAL FAMILY UNIT MEMBERS          | 184          |  |
| OTHER            | 7 | MEMBERSHIP DATA                               |                                    |              |  |
| TOTAL 14         |   |                                               | FAMILY MEMBERS PAYING HALF DUES 97 |              |  |
|                  |   |                                               |                                    |              |  |